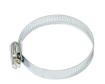

## FiberBox

The FiberBox is an outdoor router with five SFP ports, ideal for locations where distance is restricting the use of regular ethernet cables. The device is weatherproof and comes with a hose clamp and zip ties, ready to be installed on high masts and towers.

## Included

24V 0.8A power adapter

Hose clamp

Dinrail mounting bracket set (K-27)

S-RJ01 R45 SFP module

FiberBox