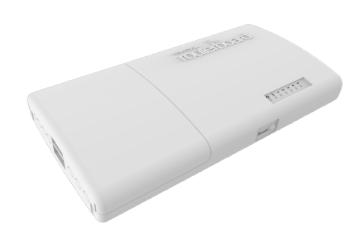

## FiberBox

The FiberBox is an outdoor router with five SFP ports, ideal for locations where distance is restricting the use of regular ethernet cables. The device is weatherproof and comes with a hose clamp and zip ties, ready to be installed on high masts and towers.

## Specifications

| Product code          | FiberBox                                                                                     |
|-----------------------|----------------------------------------------------------------------------------------------|
| CPU                   | QCA8511 400 MHz                                                                              |
| Size of RAM           | 128 MB                                                                                       |
| Storage type          | Flash                                                                                        |
| Storage size          | 16 MB                                                                                        |
| SFP                   | 5x 1.25G Ethernet SFP cage (Mini-GBIC); DDMI supported. One S-RJ01 Rj45 SFP module included. |
| Dimensions            | 125 x 178 x 48 mm                                                                            |
| License level         | 5                                                                                            |
| Operating temperature | -20 to 70° C                                                                                 |
| Operating System      | RouterOS                                                                                     |
| Max Power consumption | 11 W                                                                                         |
| LEDs                  | 9x LEDs (1x user LED)                                                                        |