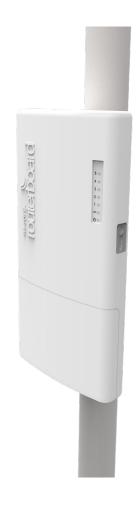

## FiberBox

The FiberBox is an outdoor router with five SFP ports, ideal for locations where distance is restricting the use of regular ethernet cables. The device is weatherproof and comes with a hose clamp and zip ties, ready to be installed on high masts and towers.

The package also includes the RJ45 SFP (S-RJ01) copper module already preinstalled in the first port, so you can use ethernet in one of the ports already out of the box. If not needed, remove it to have access to all five SFP ports for using with 1.25G fiber modules.

FiberBox