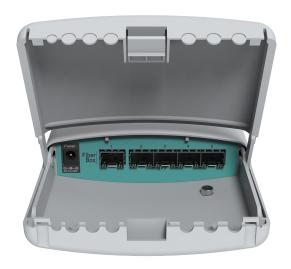

## FiberBox

The FiberBox is an outdoor router with five SFP ports, ideal for locations where distance is restricting the use of regular ethernet cables. The device is weatherproof and comes with a hose clamp and zip ties, ready to be installed on high masts and towers.

The package also includes the RJ45 SFP (S-RJ01) copper module already preinstalled in the first port, so you can use ethernet in one of the ports already out of the box. If not needed, remove it to have access to all five SFP ports for using with 1.25G fiber modules.

## Specifications

| Product code          | FiberBox                                                                                     |
|-----------------------|----------------------------------------------------------------------------------------------|
| CPU                   | QCA8511 400 MHz                                                                              |
| Size of RAM           | 128 MB                                                                                       |
| Storage type          | Flash                                                                                        |
| Storage size          | 16 MB                                                                                        |
| SFP                   | 5x 1.25G Ethernet SFP cage (Mini-GBIC); DDMI supported. One S-RJ01 Rj45 SFP module included. |
| Dimensions            | 125 x 178 x 48 mm                                                                            |
| License level         | 5                                                                                            |
| Operating temperature | -20 to 70° C                                                                                 |
| Operating System      | RouterOS                                                                                     |
| Max Power consumption | 11 W                                                                                         |
| LEDs                  | 9x LEDs (1x user LED)                                                                        |