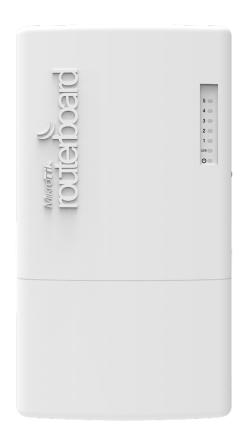

## FiberBox

The FiberBox is an outdoor router with five SFP ports, ideal for locations where distance is restricting the use of regular ethernet cables. The device is weatherproof and comes with a hose clamp and zip ties, ready to be installed on high masts and towers.

## Specifications

| Product code          | FiberBox                                                                                     |
|-----------------------|----------------------------------------------------------------------------------------------|
| CPU                   | QCA8511 400 MHz                                                                              |
| Size of RAM           | 128 MB                                                                                       |
| Storage type          | Flash                                                                                        |
| Storage size          | 16 MB                                                                                        |
| SFP                   | 5x 1.25G Ethernet SFP cage (Mini-GBIC); DDMI supported. One S-RJ01 Rj45 SFP module included. |
| Dimensions            | 125 x 178 x 48 mm                                                                            |
| License level         | 5                                                                                            |
| Operating temperature | -20 to 70° C                                                                                 |
| Operating System      | RouterOS                                                                                     |
| Max Power consumption | 11 W                                                                                         |
| LEDs                  | 9x LEDs (1x user LED)                                                                        |